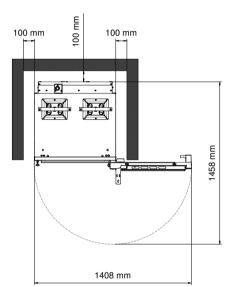

### **Dimensional features**

| Dimensions (WxDxH mm)            | 730 x 850 x 1230 |
|----------------------------------|------------------|
| Weight (kg)                      | 152              |
| Distance between rack rails (mm) | 68               |

| Functional features        |                                                          |
|----------------------------|----------------------------------------------------------|
| Power                      | Multigas (tested for natural gas)                        |
| Capacity                   | N° 11 trays/grids 1/1 GN                                 |
| Type of cooking            | Semistatic + ventilated                                  |
| Steam                      | Direct steam controlled by touch screen (10 levels)      |
| Cooking chamber            | AISI 304 stainless stee                                  |
| Temperature                | 30 - 260 °C                                              |
| Temperature control        | Digital probe thermometer                                |
| Control panel              | Touch screen                                             |
| N° programs                | 500                                                      |
| Programmable cooking steps | 10                                                       |
| Pre-heating temperature    | 180°C                                                    |
| Pre-heating function       | Programmable                                             |
| Door                       | Right side opening<br>Ventilated<br>Inspectionable glass |
| Feet                       | Adjustable                                               |