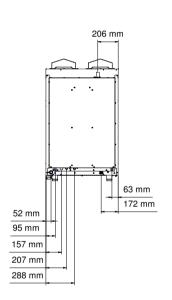

### **Dimensional features**

| Dimensions (WxDxH mm)            | 730 x 850 x 1230 |
|----------------------------------|------------------|
| Weight (kg)                      | 152              |
| Distance between rack rails (mm) | 68               |