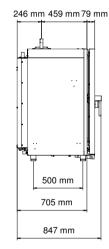

### **Dimensional features**

| Dimensions (WxDxH mm)            | 730 x 850 x 1230 |
|----------------------------------|------------------|
| Weight (kg)                      | 152              |
| Distance between rack rails (mm) | 68               |