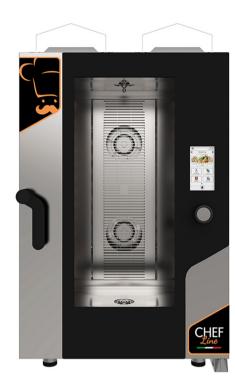

# Gas combi oven 7 trays 1/1 GN with touch screen

Its performance makes it the ideal ally of every gastronomy professional. The new 11tray Millennial gas oven guarantees optimal results in a short amount of time. Captivating design, technology and performance at the highest levels, a capacity of 11 GN1/1 trays.

A loyal ally for medium/large restaurants that can handle even the most complex recipes with maximum simplicity. 500 programmable recipes, 42 languages, up to 24 h delayed cooking programs, and 5 ventilation speed settings are just some of the features that characterize all the Millennial line.