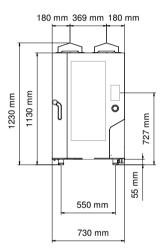

### **Dimensional features**

| Dimensions (WxDxH mm)            | 730 x 850 x 1230 |
|----------------------------------|------------------|
| Weight (kg)                      | 152              |
| Distance between rack rails (mm) | 68               |